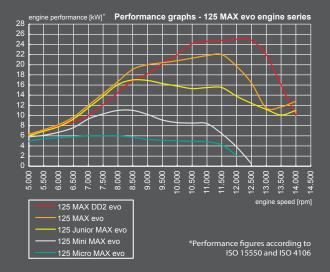

## 125 JUNIOR MAX EVO

**Chassis compatibility** wheel base

**Age** 13 – 16 years Race class National/international Maximum Performance 17 kW / 23 hp at 8,500 rpm Maximum torque 19 Nm at 8,500 rpm Weight bare engine: 11.8 kg / 26.0 lbs with complete power pack: 23.0 kg / 50.7 lbs