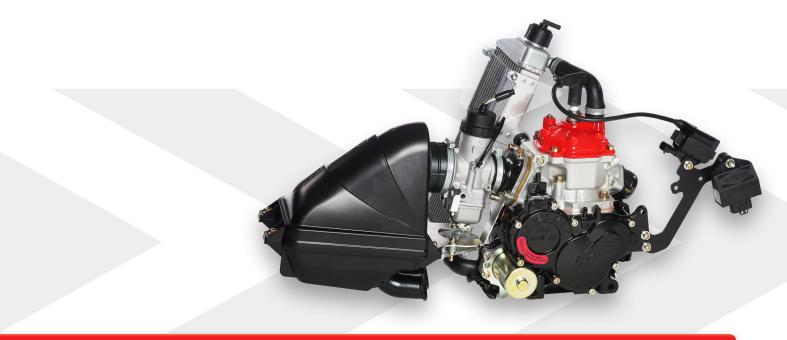

> **Special features** Junior cylinder without exhaust valve **Power Pack** intake silencer, carburetor, fuel pump, engine, exhaust system, radiator, battery, battery box incl. cover, cable harness, OFF/ON/START switch, relay from 950 mm to 1,050 mm